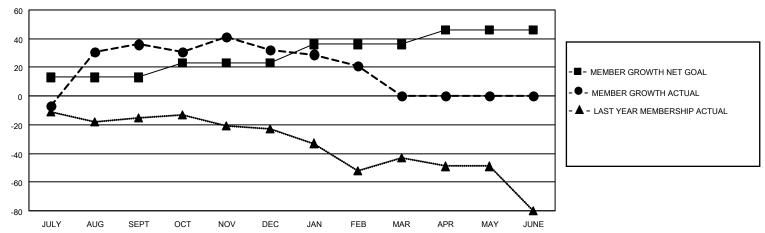

## GOALS AND ACTUAL MEMBERS CUMULATIVE

| DROPPED CLUBS: 2 |    | 25 CLUBS OF 52 ADDED 1 OR<br>MORE NEW MEMBERS | GENDER DISTRIBUTION                 |              |  |
|------------------|----|-----------------------------------------------|-------------------------------------|--------------|--|
|                  |    | WORL NEW WEINDERG                             | MALE                                | 912 (68.67%) |  |
|                  |    |                                               | FEMALE 416 (31.33%)                 |              |  |
| DROPPED MEMBERS  |    |                                               | NON BINARY                          | 0 (0.00%)    |  |
|                  |    |                                               | PREFER NOT TO ANSWER 0 (0.00%)      |              |  |
| DECEASED         | 24 |                                               |                                     | ,            |  |
| CLUB CANCELLED   | 0  | CLICK HERE FOR CUMULATIVE                     | TOTAL FAMILY UNIT MEMBERS           | 3 229        |  |
| OTHER            | 66 | MEMBERSHIP DATA                               |                                     |              |  |
| TOTAL 90         |    |                                               | FAMILY MEMBERS PAYING HALF DUES 116 |              |  |
|                  |    |                                               |                                     |              |  |